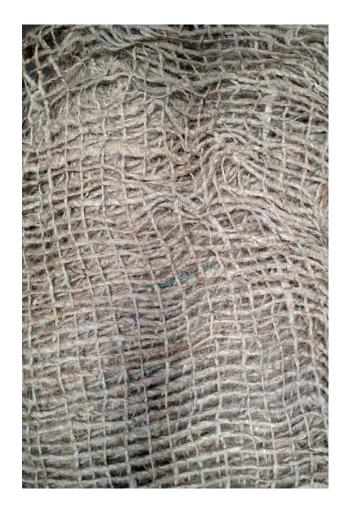

#### **DESCRIPTION:**

Jute soil saver mesh is an organic loose woven jute mesh used for erosion control, to hold seeds intact, and prevent soil erosion.

### FEATURES / BENEFITS:

- Mesh is an economical form of erosion control suitable for large projects
- 100% biodegradable organic product made from Jute (hessian)
- Can be fastened with a "U" shaped pin
- Retaining mulch
- Soil stabilisation